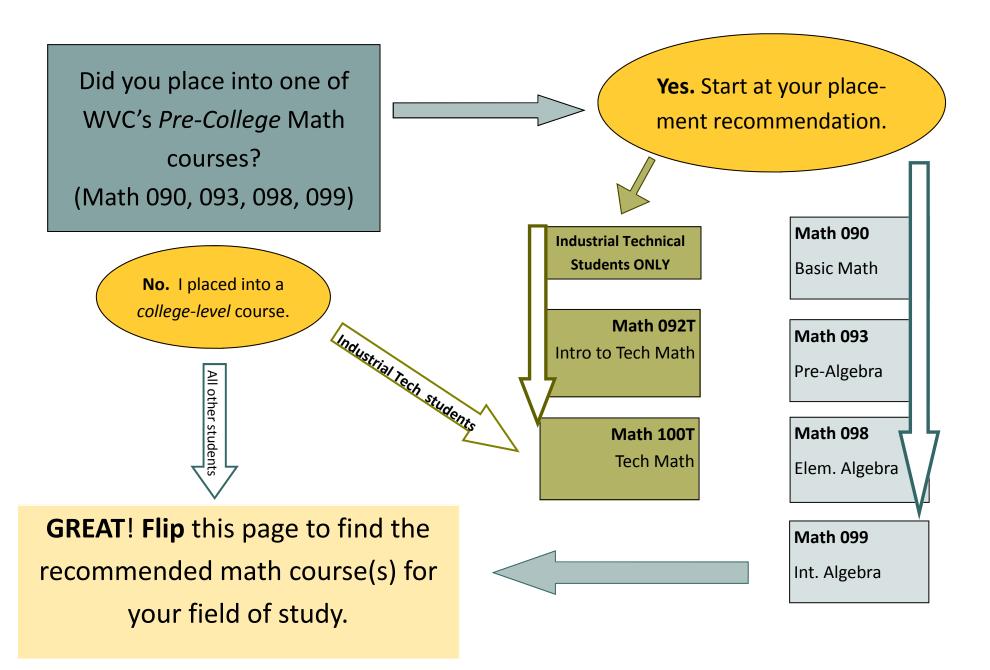

### Your WVC Math Path



## Math, Science, and Technology

#### **Nursing**

# Social Sciences

### Business DTA

### **Elementary Education**

Math 141

PreCalc I Algebra

Math& 142

PreCalc II

Trig

Math& 146\*
Statistics

Math& 107

Math for Liberal Arts

OR

Math& 146\*

Statistics

OR

Phil& 120\*

Symbolic Logic

Math 140

Business PreCalculus (or Math&141)

Math& 148

Business Calculus

Math 200

Finite Math

Math& 146\*
Statistics

Math& 171\*\*

Math for Elementary
Educators I

Math& 172\*\*

Math for Elementary
Educators II

Math& 173

Math for Elementary
Educators III

Math& 152

Math& 151

Calculus I

Calculus II

Equations

Math 254

Math 211

Linear

Algebra

Math 238

Differential

Calculus IV
(fall qtr only)

You need at least one class from this page to earn a transfer degree from WVC.

Math& 1