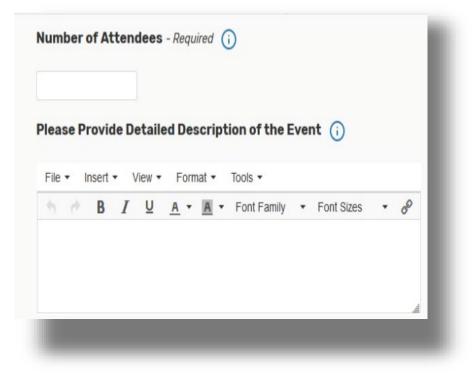

#### **Number of Attendees**

## Enter how many participants you expect.

Please note: When you are looking for rooms, 25Live will only show rooms with enough listed capacity for your expected headcount.

**Event Description:** This space allows you to add a detailed description for this event. It is not required.